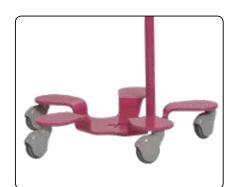

infusion pump stand

Offset Post

Option - Handle & Tray Insert

Heavy-Duty 30 lbs. Base 26" Diameter