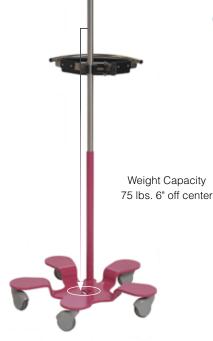

## - Safe Load Capacity -

For stability, a safe load on this series stand should not exceed 75 lbs. within 6" off center.

 95 lbs max total pumps and bags.