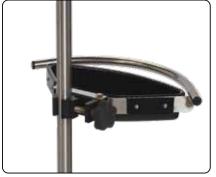

infusion pump stand

Offset Post

Option - Handle & Tray Insert

Heavy-Duty 30 lbs. Base 26" Diameter