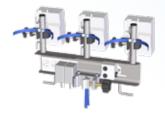

# **INFUSION PUMP HOLDER**

Holds up to 3 pumps P-1080-G Infusion Pump Holder

Infusion pump holder

P-1080-C Stainless Steel P-1083-C Copper nickel alloy