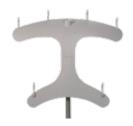

# infusion pump accessories



## **PATIENT HANDLE**

Adjustable handle provides easy mobility.

P-3305 Stainless Steel
P-3306 Copper nickel alloy
P-3307 Black

P-3307 Black P-3305-T Tray Insert



## **CV HOOK**

Molded polymer six hook IV assembly

P-1090-CV-TH Assembly



# **INFUSION PUMP HOLDER**

Holds up to 3 pumps P-1080-G Infusion Pump Holder



### 8-HOOK ASSEMBLY

Extended IV Hook Assembly P-1080-H Stainless Steel



### **IV SET ORGANIZER**

Also holds secondary bags P-1080-B Stainless Steel



### S'MORE HOOK

For mounting additional IV bags

P-1080-J Stainless Steel



# infusion pump accessories



**WIRE BASKET** 

P-3201 Large (Stainless) P-3202 Large (Black) P-3211 Med (Stainless) P-3212 Med Black



**FOLEY HOOK** 

P-1080-D Foley 2 Hooks P-1080-E Foley 1 Hook (Factory installed)



O<sub>2</sub> HOLDER

Holds E-size oxygen tanks P-3601 Stainless Steel



**OUTLET STRIP** 

Hospital grade P-3401 Six outlet strip



**INFUSION PUMP HOOP** 

Holds up to 6 pumps
P-1