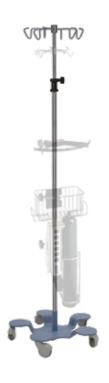

# infusion pump accessories



## **PATIENT HANDLE**

Adjustable handle provides easy mobility.

P-3305 Stainless Steel
P-3306 Copper nickel alloy
P-3307 Black

P-3307 Black P-3305-T Tray Insert



## **CV HOOK**

Molded polymer six hook IV assembly

P-1090-CV-TH Assembly



# **INFUSION PUMP HOLDER**

Holds up to 3 pumps P-1080-G Infusion Pump Holder



### 8-HOOK ASSEMBLY

Extended IV Hook Assembly P-1080-H Stainless Steel



### **IV SET ORGANIZER**

Also holds secondary bags P-1080-B Stainless Steel



### S'MORE HOOK

For mounting additional IV bags

P-1080-J Stainless Steel



# infusion pump accessories



**WIRE BASKET** 

P-3201 Large (Stainless) P-3202 Large (Black) P-3211 Med (Stainless) P-3212 Med Black



**FOLEY HOOK** 

P-1080-D Foley 2 Hooks P-1080-E Foley 1 Hook (Factory installed)



O<sub>2</sub> HOLDER

Holds E-size oxygen tanks P-3601 Stainless Steel



**OUTLET STRIP** 

Hospital grade P-3401 Six outlet strip



**INFUSION PUMP HOOP** 

Holds up to 6 pumps
P-1080-F Stainless Steel
P-1083-F Copper nickel alloy



Infusion pump holder

P-1080-C Stainless Steel P-1083-C Copper nickel alloy