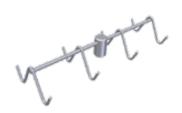

### 8-HOOK ASSEMBLY

Extended IV Hook Assembly P-1080-H Stainless Steel

O<sub>2</sub> HOLDER

Holds E-size oxygen tanks P-3601 Stainless Steel

**OUTLET STRIP** 

Hospital grade P-3401 Six outlet strip

**INFUSION PUMP HOOP** 

Holds up to 6 pumps
P-1080-F Stainless Steel
P-1083-F Copper nickel alloy