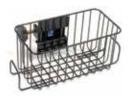

# infusion pump accessories

**WIRE BASKET** 

P-3201 Large (Stainless) P-3202 Large (Black) P-3211 Med (Stainless) P-3212 Med Black

**FOLEY HOOK** 

P-1080-D Foley 2 Hooks P-1080-E Foley 1 Hook (Factory installed)