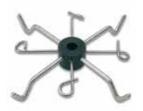

# infusion pump accessories



## **PATIENT HANDLE**

Adjustable handle provides easy mobility.

P-3305 Stainless Steel
P-3306 Copper nickel alloy
P-3307 Black

P-3307 Black P-3305-T Tray Insert



## **CV HOOK**

Molded polymer six hook IV assembly

P-1090-CV-TH Assembly



# **INFUSION PUMP HOLDER**

Holds up to 3 pumps P-1080-G Infusion Pump Holder



### 8-HOOK ASSEMBLY

Extended IV Hook Assembly P-1080-H Stainless Steel



### **IV SET ORGANIZER**

Also holds secondary bags P-1080-B Stainless Steel



### S'MORE HOOK

For mounting additional IV bags

P-1080-J Stainless Steel



# infusion pump accessories



**WIRE BASKET** 

P-3201 Large (Stainless) P-3202 Large (Black) P-3211 Med (Stainless) P-3212 Med Black



**FOLEY HOOK** 

P-1080-D Foley 2 Hooks P-1080-E Foley 1 Hook (Factory installed)



O<sub>2</sub> HOLDER

Holds E-size oxygen tanks P-3601 Stainless Steel



**OUTLET STRIP** 

Hospital grade P-3401 Six outlet strip



**INFUSION PUMP HOOP** 

Holds up to 6 pumps
P-1080-F Stainless Steel
P-1083-F Copper nickel alloy



Infusion pump holder

P-1080-C Stainless Steel P-1083-C Copper nickel alloy