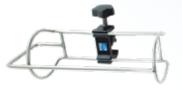

O<sub>2</sub> HOLDER

Holds E-size oxygen tanks P-3601 Stainless Steel

**OUTLET STRIP** 

Hospital grade P-3401 Six outlet strip

**INFUSION PUMP HOOP** 

Holds up to 6 pumps
P-1080-F Stainless Steel
P-1083-F Copper nickel alloy