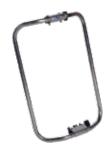

P-3307 Black

P-3307 Black P-3305-T Tray Insert



## **CV HOOK**

Molded polymer six hook IV assembly

P-1090-CV-TH Assembly



# **INFUSION PUMP HOLDER**

Holds up to 3 pumps P-1080-G Infusion Pump Holder



### 8-HOOK ASSEMBLY

Extended IV Hook Assembly P-1080-H Stainless Steel



### **IV SET ORGANIZER**

Also holds secondary bags P-1080-B Stainless Steel



### S'MORE HOOK

For mounting additional IV bags

P-1080-J Stainless Steel



# infusion pump accessories



**WIRE BASKET** 

P-3201 Large (Stainless) P-3202 Large (Black) P-3211 Med (Stainless) P-3212 Med Black



**FOLEY HOOK** 

P-1080-D Foley 2 Hooks P-1080-E Foley 1 Hook (Factory installed)



O<sub>2</sub> HOLDER

Holds E-size oxygen tanks P-3601 Stainless Steel



**OUTLET STRIP** 

Hospital grade P-3401 Six outlet strip



**INFUSION PUMP HOOP** 

Holds up to 6 pumps
P-1080-F Stainless Steel
P-1083-F Copper nickel alloy



Infusion pump holder

P-1080-C Stainless Steel P-1083-C Copper nickel alloy