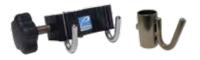

# infusion pump accessories



## **PATIENT HANDLE**

Adjustable handle provides easy mobility.

P-3305 Stainless Steel
P-3306 Copper nickel alloy
P-3307 Black

P-3307 Black P-3305-T Tray Insert



## **CV HOOK**

Molded polymer six hook IV assembly

P-1090-CV-TH Assembly



# **INFUSION PUMP HOLDER**

Holds up to 3 pumps P-1080-G Infusion Pump Holder



### 8-HOOK ASSEMBLY

Extended IV Hook Assembly P-1080-H Stainless Steel



### **IV SET ORGANIZER**

Also holds secondary bags P-1080-B Stainless Steel



### S'MORE HOOK

For mounting additional IV bags

P-1080-J Stainless Steel



# infusion pump accessories



**WIRE BASKET** 

P-3201 Large (Stainless) P-3202 Large (Black) P-3211 Med (Stainless) P-3212 Med Black



**FOLEY HOOK** 

P-1080-D Foley 2 Hooks P-1080-E Foley 1 Hook (Factory installed)



O<sub>2</sub> HOLDER

Holds E-size oxygen tanks P-3601 Stainless Steel



**OUTLET STRIP** 

Hospital grade P-3401 Six outlet strip



**INFUSION PUMP HOOP** 

Holds up to 6 pumps
P-1080-F Stainless Steel
P-1083-F Copper nickel alloy



Infusion pump holder

P-1080-C Stainless Steel P-1083-C Copper nickel alloy