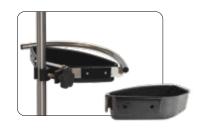

## **PATIENT HANDLE**

Adjustable handle provides easy mobility.

P-3305 Stainless Steel
P-3306 Copper nickel alloy
P-3307 Black

P-3307 Black P-3305-T Tray Insert