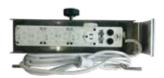

mobility.

P-3305 Stainless Steel
P-3306 Copper nickel alloy
P-3307 Black

P-3307 Black P-3305-T Tray Insert



## **CV HOOK**

Molded polymer six hook IV assembly

P-1090-CV-TH Assembly



# **INFUSION PUMP HOLDER**

Holds up to 3 pumps P-1080-G Infusion Pump Holder



### 8-HOOK ASSEMBLY

Extended IV Hook Assembly P-1080-H Stainless Steel



### **IV SET ORGANIZER**

Also holds secondary bags P-1080-B Stainless Steel



### S'MORE HOOK

For mounting additional IV bags

P-1080-J Stainless Steel



# infusion pump accessories



**WIRE BASKET** 

P-3201 Large (Stainless) P-3202 Large (Black) P-3211 Med (Stainless) P-3212 Med Black



**FOLEY HOOK** 

P-1080-D Foley 2 Hooks P-1080-E Foley 1 Hook (Factory installed)



O<sub>2</sub> HOLDER

Holds E-size oxygen tanks P-3601 Stainless Steel



**OUTLET STRIP** 

Hospital grade P-3401 Six outlet strip



**INFUSION PUMP HOOP** 

Holds up to 6 pumps
P-1080-F Stainless Steel
P-1083-F Copper nickel alloy



Infusion pump holder

P-1080-C Stainless Steel P-1083-C Copper nickel alloy