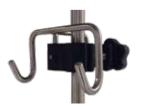

# infusion pump accessories



## **PATIENT HANDLE**

Adjustable handle provides easy mobility.

P-3305 Stainless Steel
P-3306 Copper nickel alloy
P-3307 Black

P-3307 Black P-3305-T Tray Insert



## **CV HOOK**

Molded polymer six hook IV assembly

P-1090-CV-TH Assembly



# **INFUSION PUMP HOLDER**

Holds up to 3 pumps P-1080-G Infusion Pump Holder



### 8-HOOK ASSEMBLY

Extended IV Hook Assembly P-1080-H Stainless Steel



### **IV SET ORGANIZER**

Also holds secondary bags P-1080-B Stainless Steel



### S'MORE HOOK

For mounting additional IV bags

P-1080-J Stainless Steel



# infusion pump accessories



**WIRE BASKET** 

P-3201 Large (Stainless) P-3202 Large (Black) P-3211 Med (Stainless) P-3212 Med Black



**FOLEY HOOK** 

P-1080-D Foley 2 Hooks P-1080-E Foley 1 Hook (Factory installed)



O<sub>2</sub> HOLDER

Holds E-size oxygen tanks P-3601 Stainless Steel



**OUTLET STRIP** 

Hospital grade P-3401 Six outlet strip



**INFUSION PUMP HOOP** 

Holds up to 6 pumps
P-1080-F Stainless Steel
P-1083-F Copper nickel alloy



Infusion pump holder

P-1080-C Stainless Steel P-1083-C Copper nickel alloy