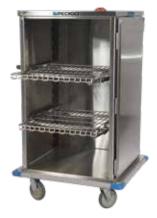

#### CDS-335-B

Overall outside dimensions: 35"W x 32<sup>3</sup>/4"D x 56"H

Usable Interior Space 25½"W x 29"D x 44.¼"H

Two shelf configuration recommended

One shelf configuration recommended

Two shelf configuration recommended