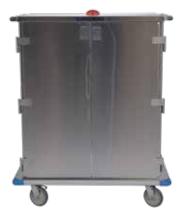

### features

- Stainless steel construction.
- Integrated body and floor increases overall cart rigidity.
- High temp, impact resistant bumper mounted directly to cart body reducing the overall footprint.
- Cool-Touch polymer handle.
- 6" diameter stainless steel casters.
- Biohazard Indicator Wheel standard.
- CDS-342 and CDS-345 feature two direction lock casters.
- Roll-out shelves with two position latch mechanism safely locks the shelf in or out.
- Cart is designed to quickly drain during cart washing to minimize residual water.