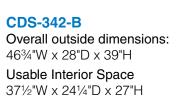

#### CDS-335-B

Overall outside dimensions: 35"W x 32<sup>3</sup>/4"D x 56"H

Usable Interior Space 25½"W x 29"D x 44.¼"H

Two shelf configuration recommended

One shelf configuration recommended

Two shelf configuration recommended