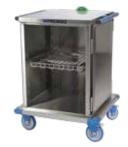

### features

- Stainless steel construction.
- Integrated body and floor increases overall cart rigidity.
- High temp, impact resistant bumper mounted directly to cart body reducing the overall footprint.
- Cool-Touch polymer handle.
- 6" diameter stainless steel casters.
- Biohazard Indicator Wheel standard.
- CDS-342 and CDS-345 feature two direction lock casters.
- Roll-out shelves with two position latch mechanism safely locks the shelf in or out.
- Cart is designed to quickly drain during cart washing to minimize residual water.

### Shelving Configurations

| <b>CDS-333-SS</b> Stainless steel solid shelf for CDS-333, CDS-356-LD and CDS-356-MS.    |
|------------------------------------------------------------------------------------------|
| CDS-333-SSRO Stainless steel roll-out solid shelf for CDS-333, CDS-356-LD and CDS-356-MS |
| CDS-333-WS Stainless steel wire shelf for CDS-333, CDS-356-LD and CDS-356-MS.            |
| CDS-333-WSRO Stainless steel roll-out wire shelf for CDS-333, CDS-356-LD and CDS-356-MS  |
| CDS-335-SS Stainless steel solid shelf for CDS-335.                                      |
| CDS-335-SSRO Stainless steel roll-out solid shelf for CDS-335.                           |
| CDS-335-WS Stainless steel wire shelf for CDS-335.                                       |
| CDS-335-WSRO Stainless steel roll-out wire shelf for CDS-335.                            |
| CDS-342-SS Stainless steel solid shelf for CDS-342 and CDS-345.                          |
| CDS-342-SSRO Stainless steel roll-out solid shelf for CDS-342 and CDS-345.               |
| CDS-342-WS Stainless steel wire shelf for CDS-342 and CDS-345.                           |
| CDS-342-WSRO Stainless steel roll-out wire shelf for CDS-342 and CDS-345.                |
|                                                                                          |