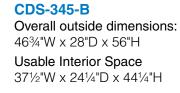

#### CDS-335-B

Overall outside dimensions: 35"W x 32<sup>3</sup>/4"D x 56"H

Usable Interior Space 25½"W x 29"D x 44.¼"H

Two shelf configuration recommended

One shelf configuration recommended

Two shelf configuration recommended