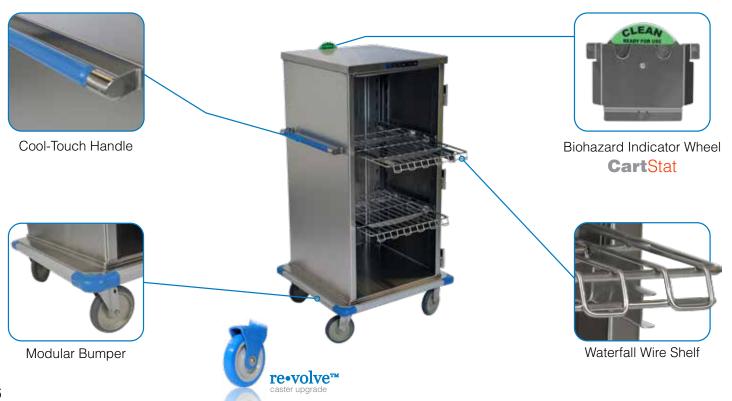

### features

- Stainless steel construction.
- Integrated body and floor increases overall cart rigidity.
- High temp, impact resistant bumper mounted directly to cart body reducing the overall footprint.
- Cool-Touch polymer handle.
- 6" diameter stainless steel casters.
- Biohazard Indicator Wheel standard.
- CDS-342 and CDS-345 feature two direction lock casters.
- Roll-out shelves with two position latch mechanism safely locks the shelf in or out.
- Cart is designed to quickly drain during cart washing to minimize residual water.