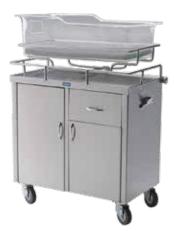

## frame size

18¼"W x 31"L x 37¾"H

Height with bassinet basket: 41"H

shown with optional bassinet and pad

P-1115-A-SS bassinet cabinet

#### features

- Bassinet carriage slides back to allow working area
- Friction lock secures the bassinet in both open and closed positions
- Removable internal shelf, positioned in middle left compartment
- 4" double ball bearing swivel casters

#### dimensions

- 19¾"W x 307/8"L x 371/4"H
- Height with bassinet 441/8"

### cabinet dimensions

• 17"W x 29½"L x 24<sup>7</sup>/8"H

## drawer frame with removable pan

• 11¼"W x 16½"L x 4"H

shown with optional bassinet and pad

P-1115-SS