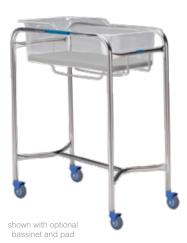

## P-1110-SS bassinet stand

#### features

- Design allows close approach from both sides
- Basket can be raised at either end
- 3" double ball bearing swivel casters

#### frame size

#### 18<sup>1</sup>/<sub>4</sub>"W x 31"L x 37<sup>3</sup>/<sub>4</sub>"H

• Height with bassinet basket: 41"H