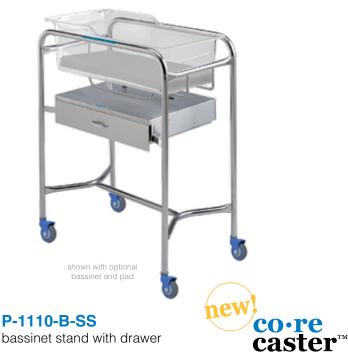

# bassinet

## P-1110-B-SS features

- Side mounted drawer measures: 16<sup>1</sup>/<sub>2</sub>"W x 21<sup>1</sup>/<sub>4</sub>"L x 3<sup>1</sup>/<sub>8</sub>"H
- Design allows close approach from both sides
- Basket can be raised at either end
- 3" double ball bearing swivel casters

## frame size

 $18\frac{1}{4}$ "W x 31"L x  $37\frac{3}{4}$ "H (Height with bassinet basket: 41 "H)