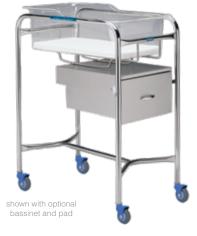

## P-1110-A-SS bassinet stand with drawer

#### features

- End mounted drawer measures: 161/2"W x 131/4"L x 73/8"H
- Design allows close approach from both sides
- Basket can be raised at either end
- 3" double ball bearing swivel casters

## frame size

18¼"W x 31"L x 37¾"H

Height with bassinet basket: 41"H

shown with optional bassinet and pad

P-1115-A-SS bassinet cabinet