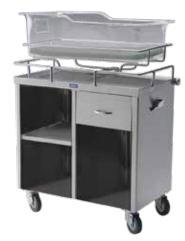

## frame size

18¼"W x 31"L x 37¾"H

Height with bassinet basket: 41"H

shown with optional bassinet and pad

P-1115-A-SS bassinet cabinet

#### features

- Bassinet carriage slides back to allow working area
- Friction lock secures the bassinet in both open and closed positions
- Removable internal shelf, positioned in middle left compartment
- 4" double ball bearing swivel casters

#### dimensions

- 19¾"W x 307/8"L x 371/4"H
- Height with bassinet 441/8"

### cabinet dimensions

• 17"W x 29½"L x 24<sup>7</sup>/8"H

## drawer frame with removable pan

• 11¼"W x 16½"L x 4"H

shown with optional bassinet and pad

P-1115-SS