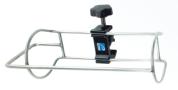

O<sub>2</sub> HOLDER

Holds E-size oxygen tanks P-3601 Stainless Steel

**OUTLET STRIP** 

Hospital grade P-3401 Six outlet strip

**INFUSION PUMP HOOP** 

Holds up to 6 pumps
P-1080-F Stainless Steel
P-1083-F Copper nickel alloy