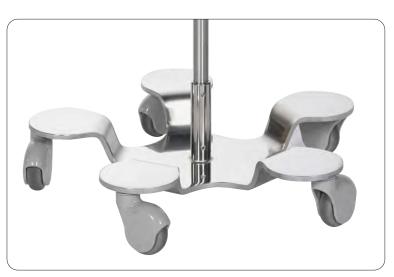

#### **PATIENT HANDLE**

Adjustable handle provides easy mobility.

P-3305 Stainless Steel
P-3306 Copper nickel alloy
P-3307 Black

P-3307 Black P-3305-T Tray Insert