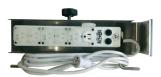

O<sub>2</sub> HOLDER

Holds E-size oxygen tanks P-3601 Stainless Steel

**OUTLET STRIP** 

Hospital grade P-3401 Six outlet strip

**INFUSION PUMP HOOP** 

Holds up to 6 pumps
P-1080-F Stainless Steel
P-1083-F Copper nickel alloy