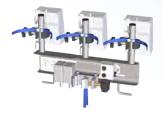

#### **INFUSION PUMP HOLDER**

Holds up to 3 pumps
P-1080-G Infusion Pump
Holder

#### **MULTIPLE PUMP HOLDER**

Infusion pump holder
P-1080-C Stainless Steel
P-1083-C Copper nickel alloy