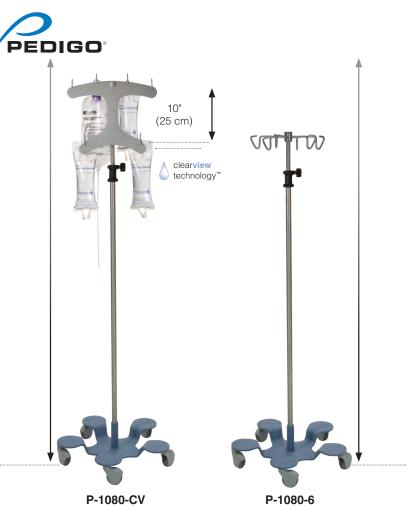

#### P-1080-CV

 High impact molded polymer IV hook assembly features six hooks.

#### P-1080-6

Six stainless steel IV hooks