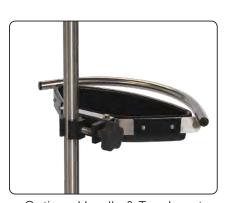

#### **PATIENT HANDLE**

Adjustable handle provides easy mobility.

P-3305 Stainless Steel
P-3306 Copper nickel alloy
P-3307 Black

P-3307 Black P-3305-T Tray Insert