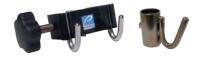

#### **PATIENT HANDLE**

Adjustable handle provides easy mobility.

P-3305 Stainless Steel
P-3306 Copper nickel alloy
P-3307 Black

P-3307 Black P-3305-T Tray Insert

O<sub>2</sub> HOLDER

Holds E-size oxygen tanks P-3601 Stainless Steel

**OUTLET STRIP** 

Hospital grade P-3401 Six outlet strip

**INFUSION PUMP HOOP** 

Holds up to 6 pumps
P-1080-F Stainless Steel
P-1083-F Copper nickel alloy