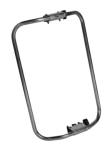

#### **MULTIPLE PUMP HOLDER**

Infusion pump holder
P-1080-C Stainless Steel
P-1083-C Copper nickel alloy