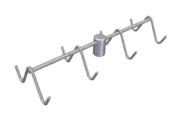

O<sub>2</sub> HOLDER

Holds E-size oxygen tanks P-3601 Stainless Steel

**OUTLET STRIP** 

Hospital grade P-3401 Six outlet strip

**INFUSION PUMP HOOP** 

Holds up to 6 pumps
P-1080-F Stainless Steel
P-1083-F Copper nickel alloy