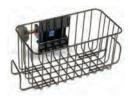

# infusion pump accessories

**WIRE BASKET** 

P-3201 Large (Stainless) P-3202 Large (Black) P-3211 Med (Stainless) P-3212 Med Black

**FOLEY HOOK** 

P-1080-D Foley 2 Hooks P-1080-E Foley 1 Hook (Factory installed)