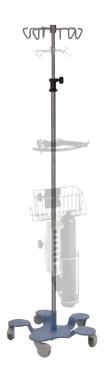

## infusion pump stand

infusion pump stand

Option - Handle & Tray Insert

Heavy-Duty 30 lbs. Base 26" Diameter

Offset Post

Height adjustable from 721/2" to 124"

**P-1083-CV**Height adjustable from 71" to 124"

**P-1083-6** Height adjustable from 72½" to 124"