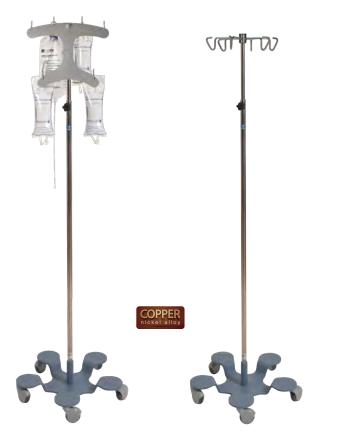

#### **Stainless Steel Base**

Low center of gravity design and 27 lbs. base offers improved stability.

#### 23" Diameter Base

Small base reduces stumbles and falls while patient ambulates.