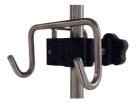

V hook assembly features six hooks.
- Heavy duty 3" (8cm) sealed casters with precision ball bearings.
- Corrosion resistant all stainless steel base.
- Pole sleeve welded securely to the base for reinforced stability.

Height adjustable from 70½" to 124"



Stainless base



# infusion pump accessories



#### **PATIENT HANDLE**

Adjustable handle provides easy mobility.

P-3305 Stainless Steel
P-3306 Copper nickel alloy
P-3307 Black

P-3307 Black P-3305-T Tray Insert



#### **CV HOOK**

Molded polymer six hook IV assembly

P-1090-CV-TH Assembly



#### **INFUSION PUMP HOLDER**

Holds up to 3 pumps
P-1080-G Infusion Pump
Holder



#### **8-HOOK ASSEMBLY**

Extended IV Hook Assembly P-1080-H Stainless Steel



#### **IV SET ORGANIZER**

Also holds secondary bags P-1080-B Stainless Steel



#### S'MORE HOOK

For mounting additional IV bags

P-1080-J Stainless Steel



# infusion pump accessories



**WIRE BASKET** 

P-3201 Large (Stainless) P-3202 Large (Black) P-3211 Med (Stainless) P-3212 Med Black



**FOLEY HOOK** 

P-1080-D Foley 2 Hooks P-1080-E Foley 1 Hook (Factory installed)



O<sub>2</sub> HOLDER

Holds E-size oxygen tanks P-3601 Stainless Steel



**OUTLET STRIP** 

Hospital grade P-3401 Six outlet strip



**INFUSION PUMP HOOP** 

Holds up to 6 pumps
P-1080-F Stainless Steel
P-1083-F Copper nickel alloy



#### **MULTIPLE PUMP HOLDER**

Infusion pump holder
P-1080-C Stainless Steel
P-1083-C Copper nickel alloy