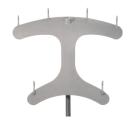

### **P-1095-8** eight hook

- Hand operated, friction lock height adjustment
- Height adjustable from 70" to 120"
- Five leg base
- 95 lbs. overall weight capacity
- 10 lbs. per hook (recommended 30 lbs. max. evenly distributed on top hooks for stability)

#### **8-HOOK ASSEMBLY**

Extended IV Hook Assembly P-1080-H Stainless Steel