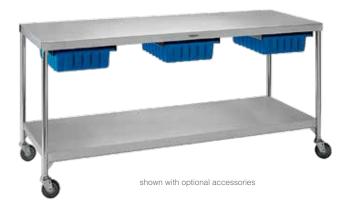

# **CDS-2472**

overall size: 72"W x 24"D x 34"H

#### optional accessories

- 4" swivel casters with brakes
- Full length lower shelf
- Tote box drawers: 5" or 10" deep

• Stainless steel drawers: 15½"W x 12½"D x 3½"H (installed, complete)