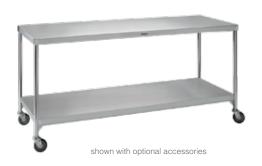

# **CDS-3684**

Overall size: 84"W x 36"D x 34"H

### optional accessories

- 4" swivel casters with brakes
- Full length lower shelf
- Tote box drawers: 5" or 10" deep

Caster with brake

 Stainless steel drawers: 15½"W x 12½"D x 3½"H (installed, complete)