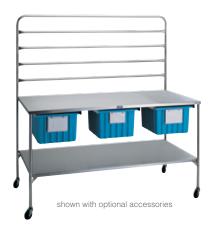

# **CDS-3260**

Overall size: 60"W x 32"D x 34"H

### optional accessories

- 4" swivel casters with brakes
- Full length lower shelf
- Sterile Wrap frame: 56"W x 301/2"H

Caster with brak

- Tote box drawers:5" or 10" deep
- Stainless steel drawers: 15½"W x 12½"D x 3½"H (installed, complete)