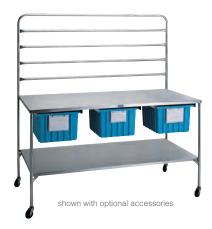

# **CDS-3260**

Overall size: 60"W x 32"D x 34"H

### optional accessories

- 4" swivel casters with brakes
- Full length lower shelf
- Sterile Wrap frame: 56"W x 301/2"H

- Tote box drawers: 5" or 10" deep
- Stainless steel drawers:  $15\frac{1}{2}$  "W x  $12\frac{1}{2}$  "D x  $3\frac{1}{2}$  "H (installed, complete)