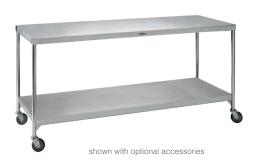

# **CDS-3684**

Overall size: 84"W x 36"D x 34"H

### optional accessories

- 4" swivel casters with brakes
- Full length lower shelf
- Tote box drawers: 5" or 10" deep

• Stainless steel drawers: 15½"W x 12½"D x 3½"H (installed, complete)