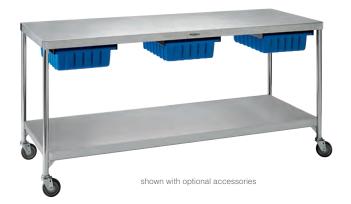

# **CDS-2472**

overall size: 72"W x 24"D x 34"H

#### optional accessories

- 4" swivel casters with brakes
- Full length lower shelf
- Tote box drawers: 5" or 10" deep
- Stainless steel drawers: 15½"W x 12½"D x 3½"H (installed, complete)