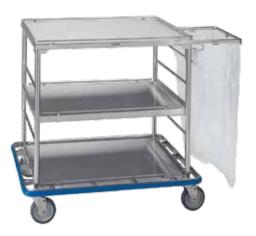

## CDS-153 Cart

## Overall Size

361/2"W x 263/4"D x 351/2"H

- Optional linen rings to hold hamper or trash bags
- Linen ring locks in up position and swings down when not in use
- Equipped with rails on the all three surfaces
- Adjustable stainless steel center shelf
- 5"- diameter chrome plated swivel casters

## multi-purpose carts

## features

- All welded stainless steel construction for one single piece frame
- 5" chrome plated casters with diagonally mounted swivel locks provide stability
- Wrap around bumper mounted away from frame for easy cleaning
- Optional shelves and accessories available to configure the cart to suit individual needs







Cart shown with optional ring