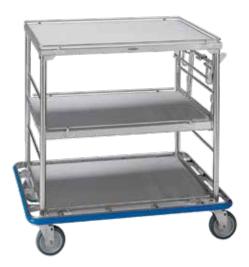

## CDS-153 Cart

## Overall Size

361/2"W x 263/4"D x 351/2"H

- Optional linen rings to hold hamper or trash bags
- Linen ring locks in up position and swings down when not in use
- Equipped with rails on the all three surfaces
- Adjustable stainless steel center shelf
- 5"- diameter chrome plated swivel casters