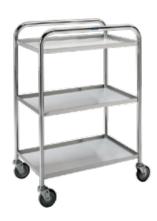

#### features

- Stainless steel, Steril-Gard construction
- · Easy to clean
- Strong, fully welded construction

CDS-140 Light Weight Utility Cart

### **OVERALL SIZE**

27½"W x 18½"D x 40"H

## **SHELF WEIGHT CAPACITY**

Top 25 lbs. Middle 25 lbs. Bottom 50 lbs.

## Maximum Load 100 lbs.

4" chrome plated casters

CDS-140-B Light Weight Utility Cart