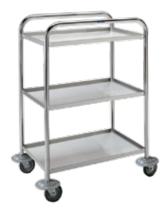

### **OVERALL SIZE**

32"W x 211/4"D x 40"H

## SHELF WEIGHT CAPACITY

Top 25 lbs. Middle 25 lbs. Bottom 50 lbs.

## Maximum Load 100 lbs.

4" chrome plated casters 5" rolling bumpers

shown with optional linen rings

CDS-153-HD Heavy-Duty Utility Cart