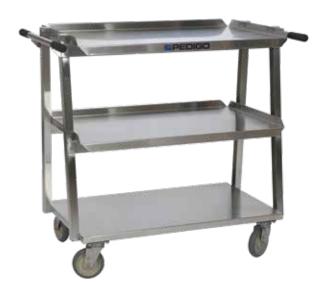

## CDS-145 Utility Cart

### **OVERALL SIZE**

411/2"W x 233/8"D x 381/4"H

### **SHELF WEIGHT CAPACITY**

Top 50 lbs. Middle 50 lbs. Bottom 100 lbs.

### Maximum Load 200 lbs.

5" chrome plated casters