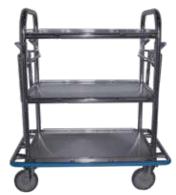

### **OVERALL SIZE**

393/4"W x 273/4"D x 443/8"H

## **SHELF WEIGHT CAPACITY**

Top 250 lbs. Middle 250 lbs. Bottom 400 lbs.

## Maximum Load 900 lbs.

6" chrome plated casters optional brake casters available