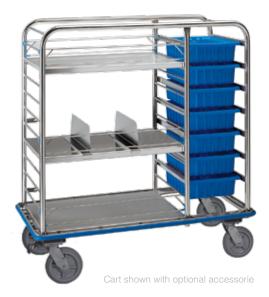

**CDS-177** Central Supply Cart

### Overall Size

553/8"W x 261/8"D x 58"H

Includes seven standard 5" deep tote boxes or up to three large 10" deep tote boxes

Cart shown with optional accessories