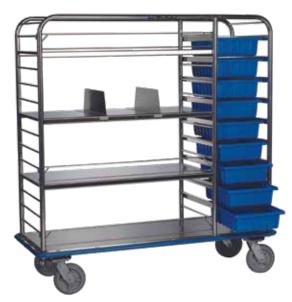

# CDS-178 Central Supply Cart

## Overall Size

665/8"W x 261/8"D x 69"H

Includes nine standard 5" deep tote boxes or up to four large 10" deep tote boxes