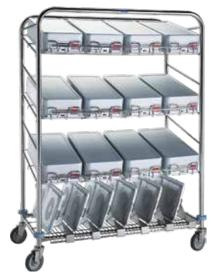

## **CDS-160**

Instrument Container Wash Cart Overall size 49"W x 26"D x 67"H

### features

- Stainless steel construction
- Fully cart-washable
- Built to Steril-Gard specifications
- Fully welded frame
- Donut bumpers on legs
- 5" diameter stainless steel swivel casters
- Five stainless steel wire shelves
- Six adjustable container lid dividers