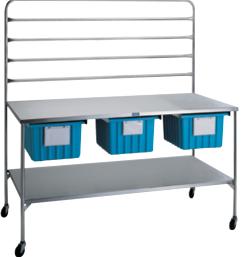

# **CDS-3260**

Central Supply work table Overall size 60"W x 32"D x 34"H

### features

- Stainless steel construction
- Height adjustable floor glides

### **Optional accessories**

- 4" diameter swivel casters with brakes
- Sterile Wrap hangers measure 56"W x 30½"H
- Full-length lower shelf
- Tote box drawers: 5" or 10" deep
- Stainless steel drawers: 15<sup>1</sup>/<sub>2</sub>"W x 12<sup>1</sup>/<sub>2</sub>"D x 3<sup>1</sup>/<sub>2</sub>"H (installed, complete)