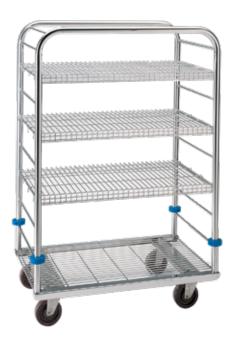

## **CDS-151**

### Sterilier Cart

Overall size: 373/4"W x 241/2"D x 553/8"H

(includes bumpers)