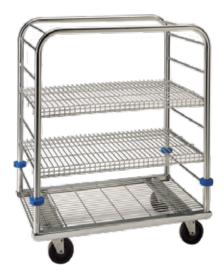

Shown with optional stainless steel wire shelves

## **CDS-150**

### Sterilier Cart

Overall size: 373/4"W x 241/2"D x 453/8"H

(includes bumpers)

Shown with optional stainless steel wire shelves