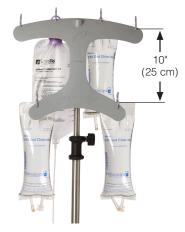

Pedigo's new IV stand features a number of unique design elements to further promote safety, organization and efficiency of IV fluid administration.

clearview technology™

High impact molded polymer IV hook assembly features six hooks for easy reading all IV bag labels from the front of the stand.

With a recess on each side of the base, emulating the natural shape of the foot,  $clearstep^{TM}$  allows for safe ambulation.

The **clearview**<sup>™</sup> hooks are ideal for IV piggybacking of primary and secondary bags with a full 10" of height difference between bags.