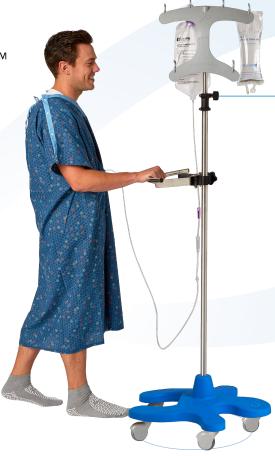

Pedigo's new IV stand features a number of unique design elements to further promote safety, organization and efficiency of IV fluid administration.

clearview technology™

High impact molded polymer IV hook assembly features six hooks for easy reading all IV bag labels from the front of the stand.

Built-in offset for IV piggybacking.

Smooth finish and easy to clean.

clearstep technology™

Created with patient and staff safety in mind, the element's **clearstep** base is ergonomically designed for easy ambulation..

interlockingbases™

The interlockingbases™ allow for multiple stands to be moved at one time by connecting the element™ together.

Designed for comfortable transport and storage of multiple stands.

P-1090-CV Infusion Pump Stand

With a recess on each side of the base, emulating the natural shape of the foot,  $clearstep^{TM}$  allows for safe ambulation.

The **clearview**<sup>™</sup> hooks are ideal for IV piggybacking of primary and secondary bags with a full 10" of height difference between bags.