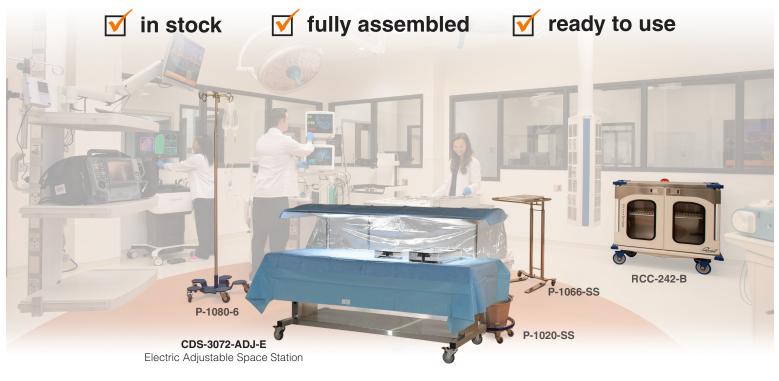

## Your ASC equipment solution!

## **Space Station**

Electric Adjustable Table

A specialty back table designed with additional room for large cases such as orthopedics, spinal fusions, neuro and craniotomies. The tuck-away cantilevered shelf holds multiple trays and is angled for clear observation of instruments.

Top Tier ...... 150lbs (68kg) Main Surface ...... 200lbs (91kg) Bottom Storage.. 200lbs (91kg)