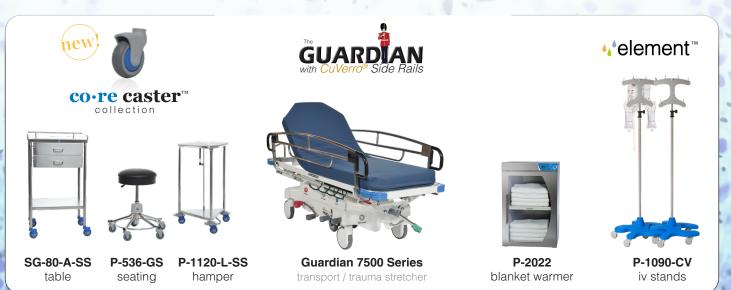

## LED Lights

- Easy to clean 6300K cool white light
- trusted fit

The use of CuVerro is a supplement to and not a substitute for standard infection control practices; users must continue to follow all current infection control practices, including those practices related to cleaning and disinfection of environmental surfaces. This surface has been shown to reduce microbial contamination, but it does not necessarily prevent cross contamination. CuVerro is a registered trademark of GBC Metals, LLC and is used with permission. PP-0004-1202