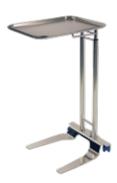

#### P-1066-A-SS

- Removable 16¼" x 21¼" stainless steel tray for easy cleaning
- Adjust height 36" to 60" friction lock
- Two 2" corrosion-resistant Gemini **co∘re casters**™
- 50 lbs. weight capacity evenly distributed

#### P-1068-A-SS

- Removable 12<sup>5</sup>/<sub>8</sub>" x 19<sup>1</sup>/<sub>8</sub>" stainless steel tray for easy cleaning
- Adjust height 36" to 60" friction lock
- Two 2" corrosion-resistant Gemini co•re casters™
- 50 lbs. weight capacity evenly distributed

#### P-1069-A-SS

- Removable large 16½" x 21½" stainless steel tray for easy cleaning
- Adjust height 36" to 60" friction lock
- Four 2" corrosion-resistant
  Gemini co•re casters™
- 50 lbs. weight capacity evenly distributed