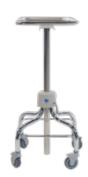

P-65 Medical Tray Unit

- Removable 19<sup>1</sup>/<sub>8</sub>"L x 12<sup>5</sup>/<sub>8</sub>"W stainless steel tray on chrome plated base
- Swivel height adjust from 30" to 40"
- Four 3" corrosion-resistant co•re casters™
- 40 lbs. weight capacity evenly distributed