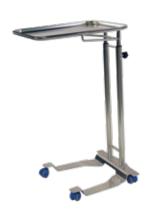

P-1069-SS

- Removable large 16½" x 21½" stainless steel tray for easy cleaning
- Four 2" corrosion-resistant Gemini **co•re casters**™
- 50 lbs. weight capacity evenly distributed

#### P-1069-A-SS

- Removable large 16½" x 21½" stainless steel tray for easy cleaning
- Adjust height 36" to 60" friction lock
- Four 2" corrosion-resistant
  Gemini co•re casters™
- 50 lbs. weight capacity evenly distributed