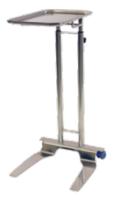

#### foot-pedal operated

- Base designed to move under low clearance equipment with maximum stability
- Convenient foot-pedal operated lock adjusts height from 36" to 62"
- **co•re casters**™ corrosion-resistant, maintenance-free
- All welded stainless steel construction

# hand operated

- Base designed to move under low clearance equipment with maximum stability
- **co•re casters**™ corrosion-resistant, maintenance-free
- All welded stainless steel construction