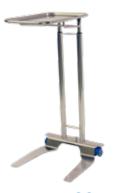

#### P-1066-A-SS

- Removable 16¼" x 21¼" stainless steel tray for easy cleaning
- Adjust height 36" to 60" friction lock
- Two 2" corrosion-resistant Gemini **co∘re casters**™
- 50 lbs. weight capacity evenly distributed

#### P-1068-A-SS

- Removable 12<sup>5</sup>/<sub>8</sub>" x 19<sup>1</sup>/<sub>8</sub>" stainless steel tray for easy cleaning
- Adjust height 36" to 60" friction lock
- Two 2" corrosion-resistant Gemini co•re casters™
- 50 lbs. weight capacity evenly distributed

#### P-1069-A-SS

- Removable large 16½" x 21½" stainless steel tray for easy cleaning
- Adjust height 36" to 60" friction lock
- Four 2" corrosion-resistant
  Gemini co•re casters™
- 50 lbs. weight capacity evenly distributed