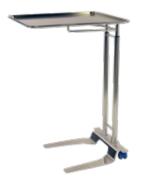

# P-1065-SS

- Removable extra large 20" x 25" stainless steel tray for easy cleaning
- Two 2" corrosion-resistant Gemini **co•re casters**™
- 50 lbs. weight capacity evenly distributed

#### P-1066-SS

- Removable 16¼" x 21¼" stainless steel tray for easy cleaning
- Two 2" corrosion-resistant Gemini **co•re casters**™
- 50 lbs. weight capacity evenly distributed

# P-1068-SS

- Removable 12<sup>5</sup>/<sub>8</sub>" x 19<sup>1</sup>/<sub>8</sub>" stainless steel tray for easy cleaning
- Two 2" corrosion-resistant Gemini **co•re casters**™
- 50 lbs. weight capacity evenly distributed

P-1069-SS

- Removable large 16½" x 21½" stainless steel tray for easy cleaning
- Four 2" corrosion-resistant Gemini **co•re casters**™
- 50 lbs. weight capacity evenly distributed