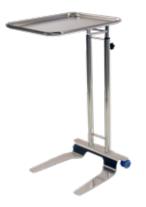

# **P-66**

- Removable 19<sup>1</sup>/<sub>8</sub>"L x 12<sup>5</sup>/<sub>8</sub>"W stainless steel tray on powdercoated frame
- Adjust height from 32" to 53" friction lock
- Two 3" corrosion-resistant
  co•re casters™
- 20 lbs. weight capacity evenly distributed

P-65 Medical Tray Unit

- Removable 19<sup>1</sup>/<sub>8</sub>"L x 12<sup>5</sup>/<sub>8</sub>"W stainless steel tray on chrome plated base
- Swivel height adjust from 30" to 40"
- Four 3" corrosion-resistant co•re casters™
- 40 lbs. weight capacity evenly distributed