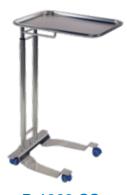

# P-1065-SS

- Removable extra large 20" x 25" stainless steel tray for easy cleaning
- Two 2" corrosion-resistant Gemini **co•re casters**™
- 50 lbs. weight capacity evenly distributed

P-1069-SS

- Removable large 16½" x 21½" stainless steel tray for easy cleaning
- Four 2" corrosion-resistant Gemini **co•re casters**™
- 50 lbs. weight capacity evenly distributed