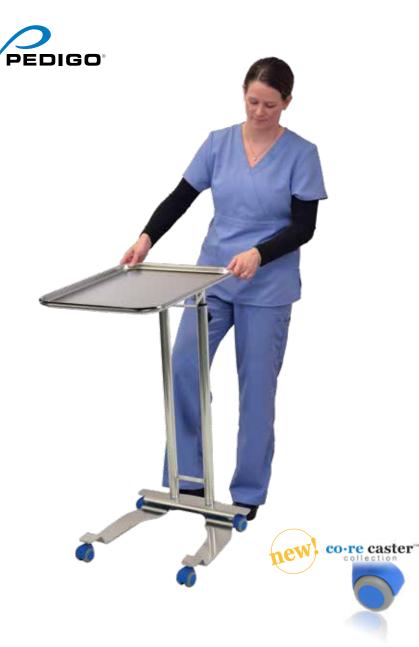

#### foot-pedal operated

- Base designed to move under low clearance equipment with maximum stability
- Convenient foot-pedal operated lock adjusts height from 36" to 62"
- **co•re casters**™ corrosion-resistant, maintenance-free
- All welded stainless steel construction

# hand operated

- Base designed to move under low clearance equipment with maximum stability
- **co•re casters**™ corrosion-resistant, maintenance-free
- All welded stainless steel construction