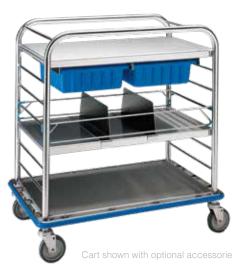

## **CDS-147** distribution Cart

### **OVERALL SIZE**

393/8"W x 261/8"D x 421/8"H

- · Ideal for case cart systems or general floor use
- Shelf size 351/4"W x 203/8"D
- 5" chrome plated swivel casters

Swivel Caster

Cart shown with optional accessorie