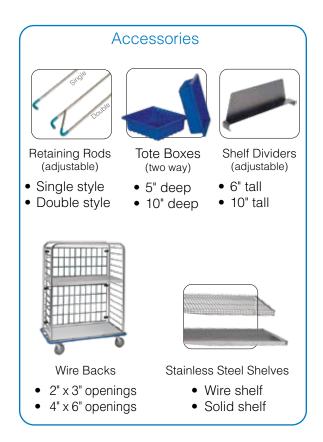

- Solid stainless steel pan bottom with reinforcing channel and sound control strip for added strength and quiet operation



Cart shown with optional accessorie

## CDS-148 distribution Cart

### **OVERALL SIZE**

50<sup>5</sup>/8"W x 26<sup>1</sup>/8"D x 58"H

- Suitable for general floor service, pharmacy or linen
- Shelf size 46<sup>3</sup>/8"W x 20<sup>3</sup>/8"D
- 8" chrome plated casters with two diagonally mounted swivel locks



Cart shown with optional accessorie

## **CDS-149** distribution Cart

### **OVERALL SIZE**

60<sup>3</sup>/8"W x 26<sup>1</sup>/8"D x 67"H

- Ideal cart for linen distribution, storage and floor nursing stations
- Shelf size 55<sup>3</sup>/<sub>4</sub>"W x 20<sup>3</sup>/<sub>8</sub>"D
- 8" chrome plated casters with two diagonally mounted swivel locks