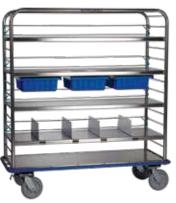

## **CDS-149** distribution Cart

### **OVERALL SIZE**

60<sup>3</sup>/8"W x 26<sup>1</sup>/8"D x 67"H

- Ideal cart for linen distribution, storage and floor nursing stations
- Shelf size 55<sup>3</sup>/<sub>4</sub>"W x 20<sup>3</sup>/<sub>8</sub>"D
- 8" chrome plated casters with two diagonally mounted swivel locks