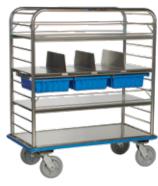

## CDS-148 distribution Cart

### **OVERALL SIZE**

50<sup>5</sup>/8"W x 26<sup>1</sup>/8"D x 58"H

- Suitable for general floor service, pharmacy or linen
- Shelf size 46<sup>3</sup>/8"W x 20<sup>3</sup>/8"D
- 8" chrome plated casters with two diagonally mounted swivel locks

Cart shown with optional accessorie