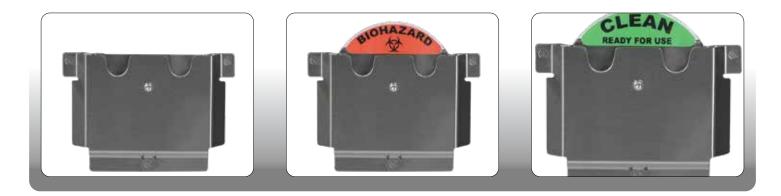

## **CartStat**

Ensure safe transport and compliance

- Designed for compliance with OSHA standard CFR 1910.1030, ANSI/AAMI ST 79.
- Clearly communicate the contents and destination of the cart supports staff safety and sterility.
- **CartStat** wheel mounts directly on the cart so you always provide safe transportation of instruments.

## **CartStat**

Clearly communicate the contents and destination of the cart - supports staff safety and sterility. Designed for compliance with OSHA standard CFR 1910.1030, ANSI/AAMI ST 79.

**Biohazard Indicator Wheel** 